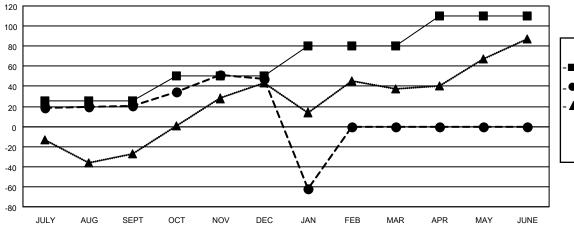

## GAT MONTHLY MEMBERSHIP PROGRESS REPORT

| Members               |                          |                            |                                              |  |  |
|-----------------------|--------------------------|----------------------------|----------------------------------------------|--|--|
| RESULTS FOR 2022-2023 |                          |                            |                                              |  |  |
| QUARTER               | MEMBER GROWTH NE<br>GOAL | ET MEMBER GROWTH<br>ACTUAL | DROPPED MEMBERS ACTUAL (including transfers) |  |  |
| JULY/AUG/SE           | EPT 25                   | 60                         | 33                                           |  |  |
| OCT/NOV/DE            | C 25                     | 58                         | 30                                           |  |  |
| JAN/FEB/MAI           | R 30                     | 17                         | 126                                          |  |  |
| APR/MAY/JU            | NE 30                    | 0                          | 0                                            |  |  |

## GOALS AND ACTUAL MEMBERS CUMULATIVE

| <b> </b> - | MEMBER | <b>GROWTH</b> | NET | GOAL |
|------------|--------|---------------|-----|------|
|            |        |               |     |      |

- MEMBER GROWTH ACTUAL
- ▲ LAST YEAR MEMBERSHIP ACTUAL