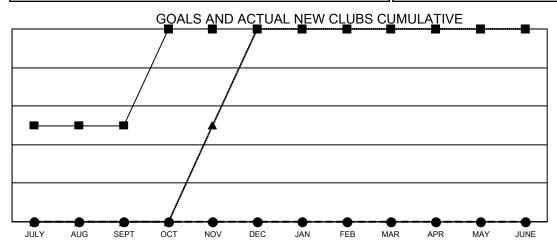

## GAT MONTHLY MEMBERSHIP PROGRESS REPORT

## Multiple District 49

Results as of: 1/31/2023 LOCATION: ALASKA

| Clubs                 |               |           |               |  |
|-----------------------|---------------|-----------|---------------|--|
| RESULTS FOR 2022-2023 |               |           |               |  |
| QUARTER               | NEW CLUB GOAL | NEW CLUBS | DROPPED CLUBS |  |
| JULY/AUG/SEPT         | 1             | 0         | 0             |  |
| OCT/NOV/DEC           | 1             | 0         | 0             |  |
| JAN/FEB/MAR           | 0             | 0         | 0             |  |
| APR/MAY/JUNE          | 0             | 0         | 0             |  |

- - CURRENT YEAR GOALS FOR NEW CLUBS
- ● CURRENT YEAR ACTUAL NEW CLUBS
- ▲ LAST YEAR ACTUAL NEW CLUBS